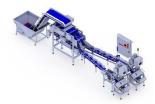

## **Operating principle**

PERUZA Robot Palletizer with robust gripper provides palletizing of incoming unit lines onto up to three pallets simultaneously.

Equipment provides layer pads insertion and pallet delivering conveyors to robot palletizing area. As well full pallets outfeed logistics.

It palletizes units on pallets using advance gripping mechanisms.