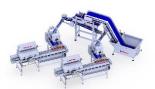

Robot Palletizer can handle various different pallets simultaneously.

## **Operating principle**

PERUZA Robot Palletizer with robust gripper provides palletizing of incoming unit lines onto up to three pallets simultaneously.

Equipment provides layer pads insertion and pallet delivering conveyors to robot palletizing area. As well full pallets outfeed logistics.