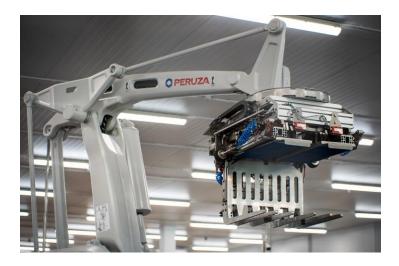

## **Operating principle**

PERUZA Robot Palletizer with robust gripper provides palletizing of incoming unit lines onto up to three pallets simultaneously.

Equipment provides layer pads insertion and pallet delivering conveyors to robot palletizing area. As well full pallets outfeed logistics.

It palletizes units on pallets using advance gripping mechanisms.