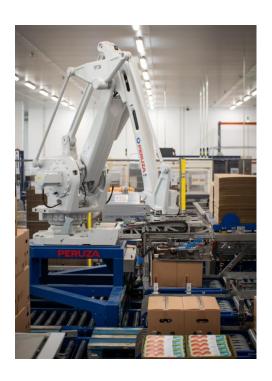

## **Operating principle**

PERUZA Robot Palletizer with robust gripper provides palletizing of incoming unit lines onto up to three pallets simultaneously.

Equipment provides layer pads insertion and pallet delivering conveyors to robot palletizing area. As well full pallets outfeed logistics.

It palletizes units on pallets using advance gripping mechanisms.