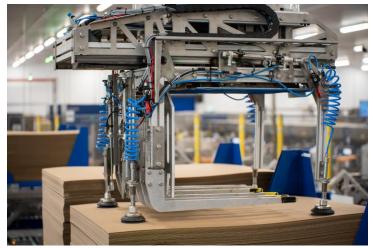

## **Operating principle**

PERUZA Robot Palletizer with robust gripper provides palletizing of incoming unit lines onto up to three pallets simultaneously.

Equipment provides layer pads insertion and pallet delivering conveyors to robot palletizing area. As well full pallets outfeed logistics.

It palletizes units on pallets using advance gripping mechanisms.