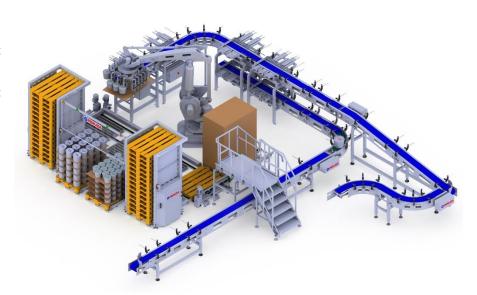

## **Operating principle**

PERUZA Robot Palletizer with robust gripper provides palletizing of incoming unit lines onto up to three pallets simultaneously.

Equipment provides layer pads insertion and pallet delivering conveyors to robot palletizing area. As well full pallets outfeed logistics.

#### **Technical characteristics**

| Product                            | Any kind of product                                                       |
|------------------------------------|---------------------------------------------------------------------------|
| Processing capacity                | Up to 20 units per minute                                                 |
| Size of processed product          | Adaptive                                                                  |
| Equipment dimension (LxWxH)        | Adjustable by needs and available workspace                               |
| Number of operators on the machine | 1                                                                         |
| Key features                       | Adaptive, User-friendly interface, Easy to add new kinds of product units |