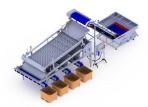

## **Operating principle**

PERUZA Robot Palletizer with robust gripper provides palletizing of incoming unit lines onto up to three pallets simultaneously.

Equipment provides layer pads insertion and pallet delivering conveyors to robot palletizing area. As well full pallets outfeed logistics.

It palletizes units on pallets using advance gripping mechanisms.