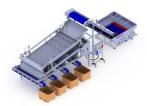

### **Operating principle**

Tank of hopper elevator is filled with fish by operator. Elevating belt evenly brings the fish to the head-tail orientation unit.

Correctly orientated fish is brought to the head cutting drum, where head, according to preset height is cut off. There are 3 sets of different head height drums.

When head is removed, fish passes vacuum suction unit where fish digesting system is removed.