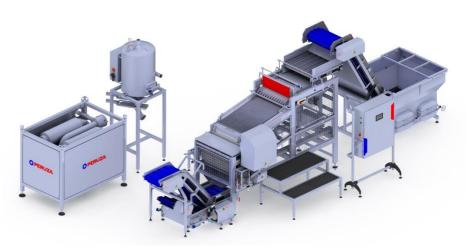

## **DRUM TYPE NOBBING LINE**

#### **Application**

Drum type nobbing line is designed as high capacity small fish nobbing equipment. Equipment can process up to 900 small pelagic fish per minute. Drum type nobbing can produce HG or HGT fixed length product.

### **Operating principle**

Tank of hopper elevator is filled with fish by operator. Elevating belt evenly brings the fish to the head-tail orientation unit.

Correctly orientated fish is brought to the head cutting drum, where head, according to preset height is cut off. There are 3 sets of different head height drums.

When head is removed, fish passes vacuum suction unit where fish digesting system is removed.