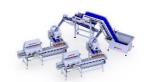

### **Operating principle**

Tank of hopper elevator is filled with fish by operator. Elevating belt evenly brings the fish to the head-tail orientation unit.

Correctly orientated fish is brought to the head cutting drum, where head, according to preset height is cut off. There are 3 sets of different head height drums.

When head is removed, fish passes vacuum suction unit where fish digesting system is removed.