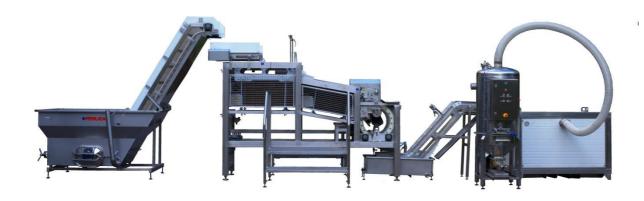

## **DRUM TYPE NOBBING LINE**

#### **Application**

Drum type nobbing line is designed as high capacity small fish nobbing equipment. Equipment can process up to 900 small pelagic fish per minute. Drum type nobbing can produce HG or HGT fixed length product.

### **Operating principle**

Tank of hopper elevator is filled with fish by operator. Elevating belt evenly brings the fish to the head-tail orientation unit.

Correctly orientated fish is brought to the head cutting drum, where head, according to preset height is cut off. There are 3 sets of different head height drums.

When head is removed, fish passes vacuum suction unit where fish digesting system is removed.