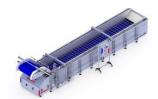

### **Operating principle**

Tank of hopper elevator is filled with fish by operator. Elevating belt evenly brings the fish to the head-tail orientation unit.

Correctly orientated fish is brought to the head cutting drum, where head, according to preset height is cut off. There are 3 sets of different head height drums.

When head is removed, fish passes vacuum suction unit where fish digesting system is removed.