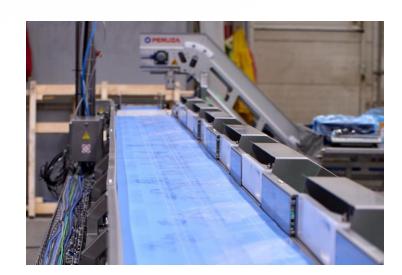

## **Operating principle**

Product for grading is filled on infeed conveyor or Z-type conveyor. It is transported and transferred to acceleration conveyor.

Then each product is weighed separately in flow weight conveyor unit. The weight is compared to correct exit gate grade and transported along the main conveyor to corresponding exit gate.