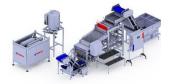

### **Application**

PERUZA Flow Weight Grader has been designed for continuous and fast product grading and batching in boxes, bins or containers.

It makes precise weighing of the fish, poultry or meat and places them into relevant target.

## **Operating principle**

Product for grading is filled on infeed conveyor or Z-type conveyor. It is transported and transferred to acceleration conveyor.

Then each product is weighed separately in flow weight conveyor unit. The weight is compared to correct exit gate grade and transported along the main conveyor to corresponding exit gate.