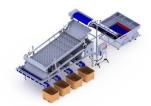

## **Operating principle**

Product for grading is filled on infeed conveyor or Z-type conveyor. It is transported and transferred to acceleration conveyor.

Then each product is weighed separately in flow weight conveyor unit. The weight is compared to correct exit gate grade and transported along the main conveyor to corresponding exit gate.

Target batching option- with smart algorithm products will be combined and transferred to the best exit gate to reduce overweight.