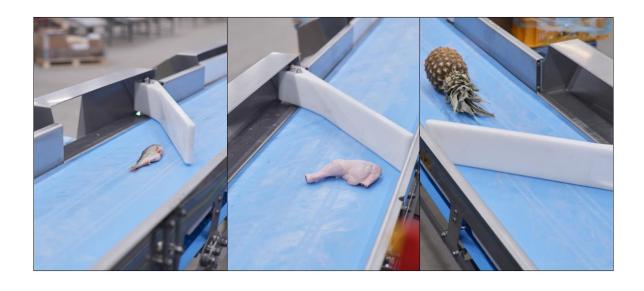

### **Application**

PERUZA Flow Weight Grader has been designed for continuous and fast product grading and batching in boxes, bins or containers.

It makes precise weighing of the fish, poultry or meat and places them into relevant target.

### **Technical characteristics**

| Product                   | Fish, poultry, meat                                       |
|---------------------------|-----------------------------------------------------------|
| Processing capacity       | Up to 120 products/ min                                   |
| Target batching precision | Half of one product average weight (depending on project) |
| Product length range      | 30- 450 mm                                                |
| Product weight range      | 20- 3000 g                                                |
| Key features              | Precise, Adaptable, Effective                             |