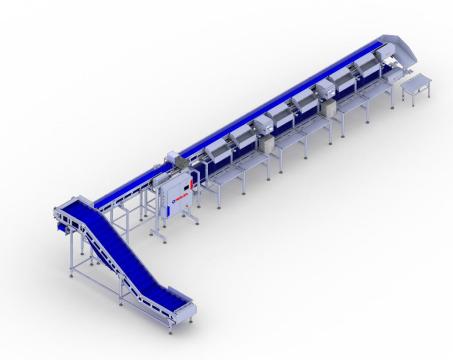

### **Application**

PERUZA Flow Weight Grader has been designed for continuous and fast product grading and batching in boxes, bins or containers.

It makes precise weighing of the fish, poultry or meat and places them into relevant target.

## **Operating principle**

Product for grading is filled on infeed conveyor or Z-type conveyor. It is transported and transferred to acceleration conveyor.

Then each product is weighed separately in flow weight conveyor unit. The weight is compared to correct exit gate grade and transported along the main conveyor to corresponding exit gate.