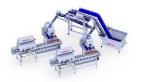

## **Operating principle**

Product for grading is filled on infeed conveyor or Z-type conveyor. It is transported and transferred to acceleration conveyor.

Then each product is weighed separately in flow weight conveyor unit. The weight is compared to correct exit gate grade and transported along the main conveyor to corresponding exit gate.