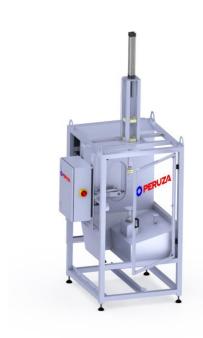

# LARGE FRUIT AND VEGETABLE PEELING MACHINE

#### **Application**

Large vegetable peeling machine is designed as high capacity vegetable peeler. Equipment can process up to 120 products per hour. Machine can be adjusted to different kind of vegetables.

### **Operating principle**

The operator inserts the pumpkin into the machine. After that the operator presses the start button and adjusts the peeling speed of the machine with intuitive controller.

As the knife moves up or down the pumpkin rim, a layer of bark is removed. As the peel is peeled, it falls into a box located under the peeler.