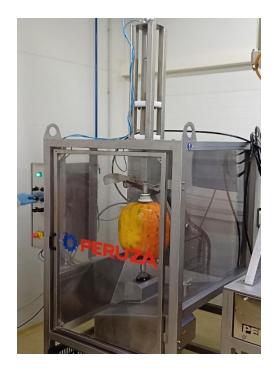

### **Operating principle**

The operator inserts the pumpkin into the machine. After that the operator presses the start button and adjusts the peeling speed of the machine with intuitive controller.

As the knife moves up or down the pumpkin rim, a layer of bark is removed. As the peel is peeled, it falls into a box located under the peeler.

When the peeling process is complete, operator presses the button to release the pumpkin and removes it from the peeler.