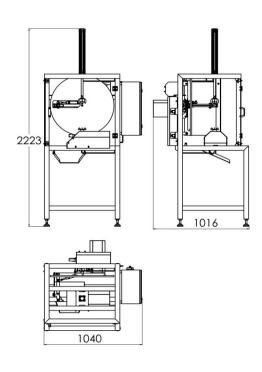

#### **Technical characteristics**

| Product                            | Pumpkins and other large vegetables |
|------------------------------------|-------------------------------------|
| Processing capacity                | Up to 120 products per hour         |
| Equipment dimension (LxWxH)        | 1040x1016x2223 (mm)                 |
| Number of operators on the machine | 1                                   |
| Key features                       | Adaptable, effective, easy to use   |