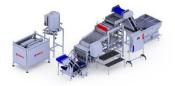

# LARGE FRUIT AND VEGETABLE PEELING MACHINE

#### **Application**

Large vegetable peeling machine is designed as high capacity vegetable peeler. Equipment can process up to 120 products per hour. Machine can be adjusted to different kind of vegetables.

### **Operating principle**

The operator inserts the pumpkin into the machine. After that the operator presses the start button and adjusts the peeling speed of the machine with intuitive controller.

As the knife moves up or down the pumpkin rim, a layer of bark is removed. As the peel is peeled, it falls into a box located under the peeler.