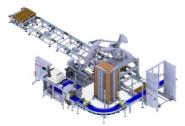

### **Application**

Continuous vertical loading elevators are used for the high frequency, synchronised transportation of trays, cans, boxes, crates, containers, tins, packs, buckets or bundles of products. Depending on the type and dimensions of the material to be loaded.

Equipped with one or more loading / discharge stations, they provide horizontal, vertical and diagonal transportation.

- · Fast product handling
- Up to 25 kg payload
- Easy to operate
- · Stainless steel version with Hygienic design
- Speed up to 2.500 units per hour

### **Operating principle**

The product delivery process begins at the synchronization conveyor, where products await precisely timed entry into the elevator.

Once synchronized, the elevator efficiently lifts products to the desired height and automatically releases them.

This seamless operation, coupled with the elevator's continuous motion, ensures a smooth and uninterrupted transportation process.

For more information contact us at <a href="https://www.peruza.com">www.peruza.com</a>