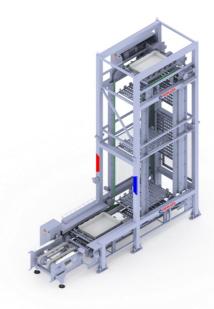

Equipped with one or more loading / discharge stations, they provide horizontal, vertical and diagonal transportation.

- · Fast product handling
- Up to 25 kg payload
- Easy to operate
- · Stainless steel version with Hygienic design
- Speed up to 2.500 units per hour

### **Operating principle**

The product delivery process begins at the synchronization conveyor, where products await precisely timed entry into the elevator.

Once synchronized, the elevator efficiently lifts products to the desired height and automatically releases them.