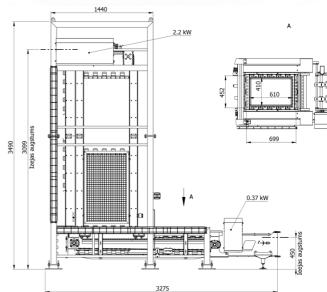

#### **Technical characteristics**

| Product                       | Trays, cans, boxes, crates, containers, tins, packs, buckets and bundles |
|-------------------------------|--------------------------------------------------------------------------|
| Maximum payload               | 25 kg                                                                    |
| Speed                         | Up to 2.500 units per hour                                               |
| Material used in construction | Stainless steel AISI 304, or powder coated steel                         |
| Product infeed                | Synchronized                                                             |
| Product outfeed               | Automatic                                                                |