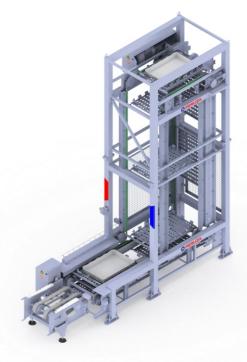

Equipped with one or more loading / discharge stations, they provide horizontal, vertical and diagonal transportation.

- · Fast product handling
- Up to 25 kg payload
- Easy to operate
- · Stainless steel version with Hygienic design
- Speed up to 2.500 units per hour

### **Operating principle**

The product delivery process begins at the synchronization conveyor, where products await precisely timed entry into the elevator.

Once synchronized, the elevator efficiently lifts products to the desired height and automatically releases them.