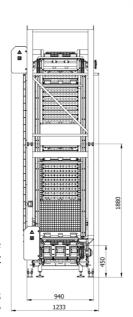

#### **Technical characteristics**

| Product                       | Trays, cans, boxes, crates, containers, tins, packs, buckets and bundles |
|-------------------------------|--------------------------------------------------------------------------|
| Maximum payload               | 25 kg                                                                    |
| Speed                         | Up to 2.500 units per hour                                               |
| Material used in construction | Stainless steel AISI 304, or powder coated steel                         |
| Product infeed                | Synchronized                                                             |
| Product outfeed               | Automatic                                                                |