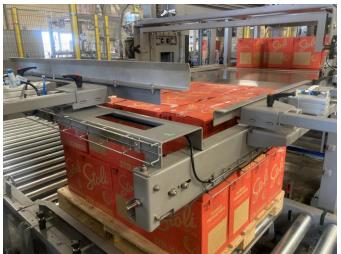

## **Operating principle**

Boxes arrive on the infeeding conveyor and their orientation is assessed using a predefined layer formula. If necessary, a specialized turner adjusts their direction.

Boxes are then systematically placed in rows on the palletizer, forming a complete layer. Once a layer is complete, the boxes are gently compressed for efficiency and positioned atop the pallet.

This efficient cycle then repeats seamlessly, ensuring optimal palletization with every step. As a full pallet is created, it's automatically transported for wrapping or pickup. Simultaneously, a new empty pallet is supplied from the pallet dispenser, guaranteeing uninterrupted productivity.