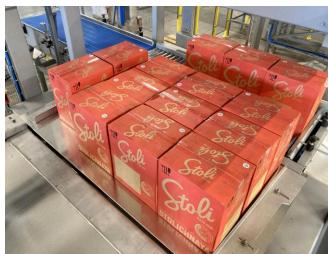

This efficient cycle then repeats seamlessly, ensuring optimal palletization with every step. As a full pallet is created, it's automatically transported for wrapping or pickup. Simultaneously, a new empty pallet is supplied from the pallet dispenser, guaranteeing uninterrupted productivity.