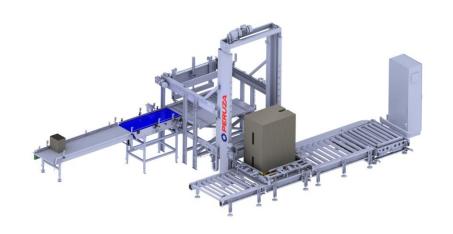

# **HIGH SPEED PALLETIZER**

#### **Application**

PERUZA High Speed Palletizer streamlines the process effortlessly. Designed for robust and fast palletizing process. Swiftly palletise diverse transport packaging like boxes with high-speed precision- up to 30 boxes per minute. Effortlessly construct different layer configuration and arrange items onto pallets. Our user-friendly machine empowers customers to easily operate and fast customize.

## **Operating principle**

Boxes arrive on the infeeding conveyor and their orientation is assessed using a predefined layer formula. If necessary, a specialized turner adjusts their direction.

Boxes are then systematically placed in rows on the palletizer, forming a complete layer. Once a layer is complete, the boxes are gently compressed for efficiency and positioned atop the pallet.

This efficient cycle then repeats seamlessly, ensuring optimal palletization with every step. As a full pallet is created, it's automatically transported for wrapping or pickup. Simultaneously, a new empty pallet is supplied from the pallet dispenser, guaranteeing uninterrupted productivity.