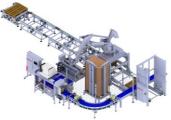

sup>\*</sup>Equipment is adaptable to various size and weight dimensions

#### **Technical characteristics**

| Product                            | Packages, boxes and others                  |
|------------------------------------|---------------------------------------------|
| Processing capacity                | Up to 30 boxes per minute                   |
| Size of processed boxes            | Depends on client needs                     |
| Equipment dimension (LxWxH)        | Adjustable by needs and available workspace |
| Number of operators on the machine | 1                                           |





## For more processing solutions



# Continuous vertical lift

Elevate or lower boxes, trays and packages!



#### **Robot packer**

Save your workforce and space expenses!



#### Full layer palletizer

Automatize the palletizing process!



Case packer

High-speed packing line!

For more information contact us at <a href="https://www.peruza.com">www.peruza.com</a>

Phone: (+371) 67 248 036 E-mail: <u>info@peruza.com</u>