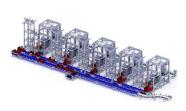

# **HIGH SPEED PALLETIZER**

#### **Application**

PERUZA High Speed Palletizer streamlines the process effortlessly. Designed for robust and fast palletizing process. Swiftly palletise diverse transport packaging like boxes with high-speed precision- up to 30 boxes per minute. Effortlessly construct different layer configuration and arrange items onto pallets. Our user-friendly machine empowers customers to easily operate and fast customize.

## **Operating principle**

Boxes arrive on the infeeding conveyor and their orientation is assessed using a predefined layer formula. If necessary, a specialized turner adjusts their direction.

Boxes are then systematically placed in rows on the palletizer, forming a complete layer. Once a layer is complete, the boxes are gently compressed for efficiency and positioned atop the pallet.

This efficient cycle then repeats seamlessly, ensuring optimal palletization with every step. As a full pallet is created, it's automatically transported for wrapping or pickup. Simultaneously, a new empty pallet is supplied from the pallet dispenser, guaranteeing uninterrupted productivity.